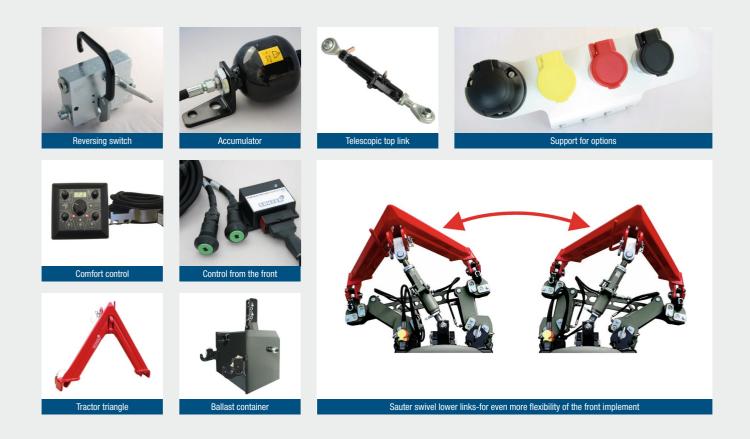

### Accessories

A complete range to cover the needs of comfort and safety on the front system.

The Sauter front protector L and XL, properly ballasted for your requirements. For more safety on the road!

The Sauter protector - for rear and front mounting

The Sauter swivel lower links – for even more flexibility of the front implement