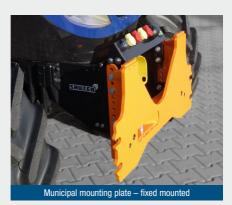

# **Municipal**

Always the right interface to your device.

- Municipal mounting plate for front linkage
- Municipal mounting plate fixed mounting
   ■
- → Push rod

Hydraulic implement relief

Mounting plate - simply fixed in front linkage