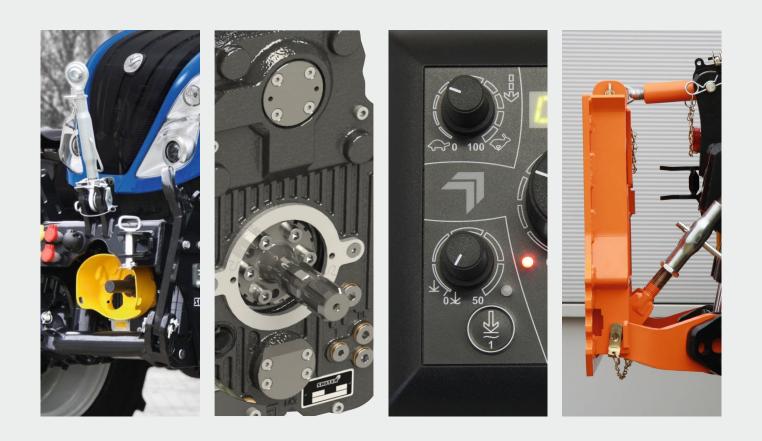

## **Sauter Front PTO**

We create drive.

Always perfectly matched to your application

- Gearboxes with high power density
- Economical and fuel saving
- Economic front PTO for lower tractor engine speed
   ■

#### Front PTO 2 speeds

- ¬■ Speed 1000 / 1000 Eco electrohydraulically selectable
- Maximum Power 176 kW / 240 HP
- Always the right speed suitable to the rear PTO
   ■