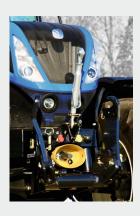

#### Front PTO 2 speeds

- ¬■ Speed 1000 / 1000 Eco electrohydraulically selectable
- Maximum Power 176 kW / 240 HP
- Always the right speed suitable to the rear PTO
   ■