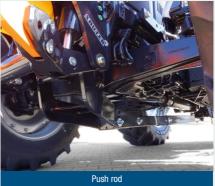

# **Municipal**

Always the right interface to your device.

- Municipal mounting plate for front linkage
- Municipal mounting plate fixed mounting
   ■
- → Push rod

Hydraulic implement relief

Mounting plate - simply fixed in front linkage