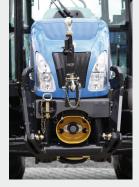

### Accessories

A complete range to cover the needs of comfort and safety on the front system.

The Sauter front protector L and XL, properly ballasted for your requirements. For more safety on the road!

The Sauter protector - for rear and front mounting

The Sauter swivel lower links – for even more flexibility of the front implement