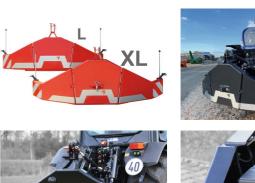

### Accessories

A complete range to cover the needs of comfort and safety on the front system.

The Sauter front protector L and XL, properly ballasted for your requirements. For more safety on the road!

The Sauter protector - for rear and front mounting

The Sauter swivel lower links – for even more flexibility of the front implement