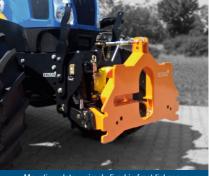

# **Municipal**

Always the right interface to your device.

- Municipal mounting plate for front linkage
- Municipal mounting plate fixed mounting
   ■
- → Push rod

Hydraulic implement relief

Mounting plate - simply fixed in front linkage