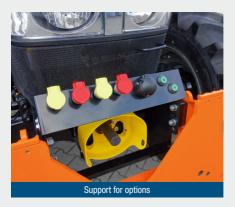

# **Municipal**

Always the right interface to your device.

- Municipal mounting plate for front linkage
- Municipal mounting plate fixed mounting
   ■
- → Push rod

Hydraulic implement relief

Mounting plate - simply fixed in front linkage