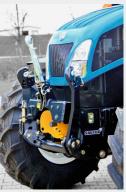

## **Sauter Front PTO**

We create drive.

Always perfectly matched to your application

- Gearboxes with high power density
- Economical and fuel saving
- Economic front PTO for lower tractor engine speed
   ■

#### Front PTO 2 speeds

- ¬■ Speed 1000 / 1000 Eco electrohydraulically selectable
- Maximum Power 176 kW / 240 HP
- Always the right speed suitable to the rear PTO
   ■