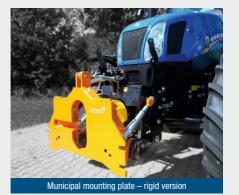

# **Municipal**

Always the right interface to your device.

- Municipal mounting plate for front linkage
- Municipal mounting plate fixed mounting
   ■
- → Push rod

Hydraulic implement relief

Mounting plate - simply fixed in front linkage