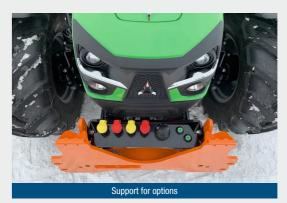

#### **Accessories**

A complete range to cover the needs of comfort and safety on the front system.

- → practical
- → retrofittable
- For Sauter front linkage and universal use

The Sauter front protector L and XL, properly ballasted for your requirements. For more safety on the road!

The Sauter protector - for rear and front mounting

The Sauter swivel lower links – for even more flexibility of the front implement