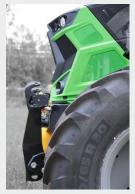

#### **Accessories**

A complete range to cover the needs of comfort and safety on the front system.

- → practical
- → retrofittable
- For Sauter front linkage and universal use

The Sauter front protector L and XL, properly ballasted for your requirements. For more safety on the road!

The Sauter protector - for rear and front mounting

The Sauter swivel lower links – for even more flexibility of the front implement