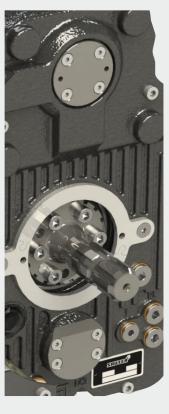

#### **Front PTO 2 speeds**

- → Tractor use without restriction
- ¬ Speed 1000 / 1000 Eco electrohydraulically selectable
- Maximum Power 176 kW / 240 HP
- Always the right speed suitable to the rear PTO