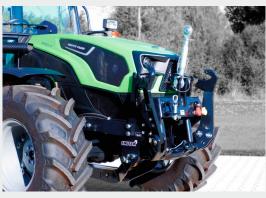

#### **Accessories**

A complete range to cover the needs of comfort and safety on the front system.

- → practical
- → retrofittable
- For Sauter front linkage and universal use

The Sauter front protector L and XL, properly ballasted for your requirements. For more safety on the road!

The Sauter protector - for rear and front mounting

The Sauter swivel lower links – for even more flexibility of the front implement