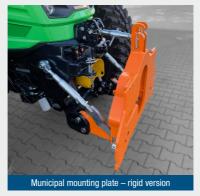

## Municipal

Always the right interface to your device

- Municipal mounting plate for front linkage
- Municipal mounting plate fixed mounting
- ₱ Hydraulic blocking of axle
- ₱ Push rod
- Hydraulic pipe kits
- Hydraulic implement relief
- ¬ Slip-on offset gearbox