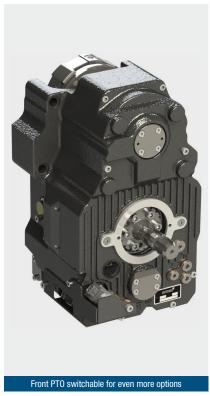

# More options with Sauter!

#### **Front PTO 2 speeds**

- → Tractor use without restriction
- ¬ Speed 1000 / 1000 Eco electrohydraulically selectable
- Maximum Power 176 kW / 240 HP
- Always the right speed suitable to the rear PTO