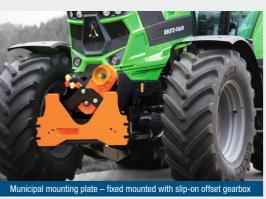

## Municipal

Always the right interface to your device

- Municipal mounting plate for front linkage
- Municipal mounting plate fixed mounting
- ₱ Hydraulic blocking of axle
- ₱ Push rod
- Hydraulic pipe kits
- Hydraulic implement relief
- ¬ Slip-on offset gearbox