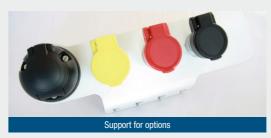

#### **Accessories**

A complete range to cover the needs of comfort and safety on the front system.

- → practical
- → retrofittable
- For Sauter front linkage and universal use

The Sauter front protector L and XL, properly ballasted for your requirements. For more safety on the road!