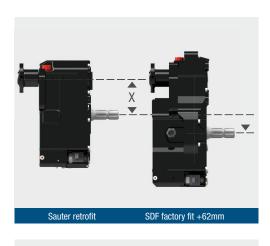

ility
- Individual range of accessories for the extension of the ranges of application

Take the right decision today for tomorrow's requirements.

















# Sauter - A name known in agriculture



#### **Sauter Front PTO**

We create drive.

Always perfectly matched to your application

- **¬** Over 110.000 gearboxes worldwide in use
- Gearboxes with high power density
- Economical and fuel saving
- Economic front PTO for lower tractor engine speed
- Drive shaft with high-quality components
- Easily retrofittable at any time for Sauter front linkage and Claas front linkage

#### **Front PTO 2 speeds**

- → Tractor use without restriction
- ¬ Speed 1000 / 1000 Eco electrohydraulically selectable
- Maximum Power 176 kW / 240 HP
- Always the right speed suitable to the rear PTO









# More options with Sauter!



#### **Accessories**

A complete range to cover the needs of comfort and safety on the front system.

- → practical
- → retrofittable
- For Sauter front linkage and universal use

The Sauter front protector L and XL, properly ballasted for your requirements. For more safety on the road!

The Sauter protector - for rear and front mounting

The Sauter swivel lower links – for even more flexibility of the front implement



























# Sauter creates connection!



## Municipal

Always the right interface to your device

- Municipal mounting plate for front linkage
- Municipal mounting plate fixed mounting
- ₱ Hydraulic blocking of axle
- ₱ Push rod
- Hydraulic pipe kits
- Hydraulic implement relief
- ¬ Slip-on offset gearbox















###