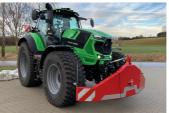

#### **Accessories**

A complete range to cover the needs of comfort and safety on the front system.

- → practical
- → retrofittable
- For Sauter front linkage and universal use

The Sauter front protector L and XL, properly ballasted for your requirements. For more safety on the road!

The Sauter protector - for rear and front mounting

The Sauter swivel lower links – for even more flexibility of the front implement