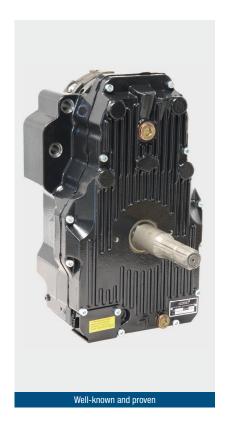

#### **Sauter Front PTO**

We create drive.

Always perfectly matched to your application

- **¬** Over 110.000 gearboxes worldwide in use
- Gearboxes with high power density
- Economical and fuel saving
- Economic front PTO for lower tractor engine speed
- Drive shaft with high-quality components
- Easily retrofittable at any time for Sauter front linkage and Claas front linkage

#### **Front PTO 2 speeds**

- → Tractor use without restriction
- ¬ Speed 1000 / 1000 Eco electrohydraulically selectable
- Maximum Power 176 kW / 240 HP
- Always the right speed suitable to the rear PTO