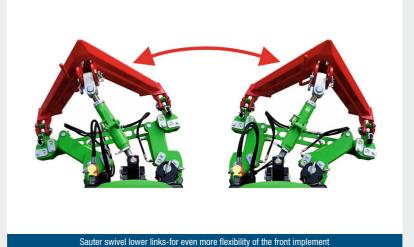

The Sauter protector - for rear and front mounting

The Sauter swivel lower links – for even more flexibility of the front implement