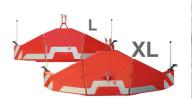

#### **Accessories**

A complete range to cover the needs of comfort and safety on the front system.

- → practical
- → retrofittable
- For Sauter front linkage and universal use

The Sauter front protector L and XL, properly ballasted for your requirements. For more safety on the road!