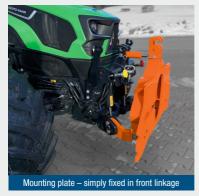

## Municipal

Always the right interface to your device

- Municipal mounting plate for front linkage
- Municipal mounting plate fixed mounting
- ₱ Hydraulic blocking of axle
- ₱ Push rod
- Hydraulic pipe kits
- Hydraulic implement relief
- ¬ Slip-on offset gearbox