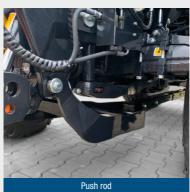

## Municipal

Always the right interface to your device

- Municipal mounting plate for front linkage
- Municipal mounting plate fixed mounting
- ₱ Hydraulic blocking of axle
- ₱ Push rod
- Hydraulic pipe kits
- Hydraulic implement relief
- ¬ Slip-on offset gearbox