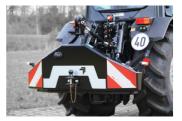

#### **Accessories**

A complete range to cover the needs of comfort and safety on the front system.

- → practical
- → retrofittable
- For Sauter front linkage and universal use

The Sauter front protector L and XL, properly ballasted for your requirements. For more safety on the road!

The Sauter protector - for rear and front mounting

The Sauter swivel lower links – for even more flexibility of the front implement