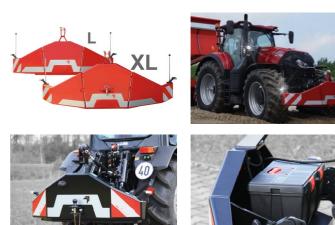

### Accessories

A complete range to cover the needs of comfort and safety on the front system.

The Sauter front protector L and XL, properly ballasted for your requirements. For more safety on the road!

The Sauter protector - for rear and front mounting

The Sauter swivel lower links – for even more flexibility of the front implement