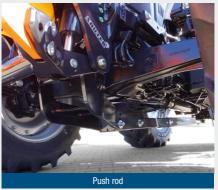

## **Municipal**

Always the right interface to your device.

- Municipal mounting plate for front linkage
- Municipal mounting plate fixed mounting
   ■
- → Push rod

Hydraulic implement relief

Mounting plate - simply fixed in front linkage