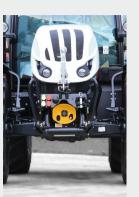

### Accessories

A complete range to cover the needs of comfort and safety on the front system.

The Sauter front protector L and XL, properly ballasted for your requirements. For more safety on the road!

The Sauter protector - for rear and front mounting

The Sauter swivel lower links – for even more flexibility of the front implement