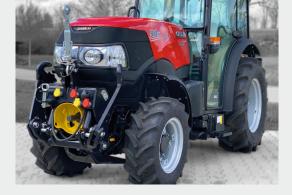

## **Sauter Front PTO**

We create drive.

Always perfectly matched to your application

- Gearboxes with high power density
- Economical and fuel saving
- Economic front PTO for lower tractor engine speed
   ■

#### Front PTO 2 speeds

- ¬■ Speed 1000 / 1000 Eco electrohydraulically selectable
- Maximum Power 176 kW / 240 HP
- Always the right speed suitable to the rear PTO
   ■