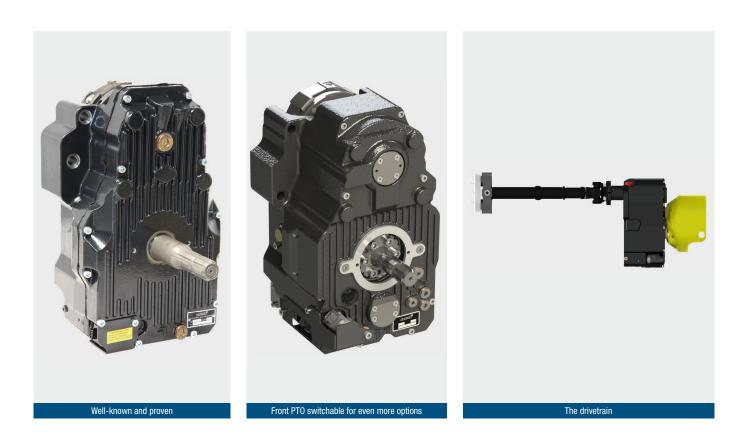

## **Sauter Front PTO**

We create drive.

Always perfectly matched to your application

- Gearboxes with high power density
- Economical and fuel saving
- Economic front PTO for lower tractor engine speed
   ■

#### Front PTO 2 speeds

- ¬■ Speed 1000 / 1000 Eco electrohydraulically selectable
- Maximum Power 176 kW / 240 HP
- Always the right speed suitable to the rear PTO
   ■