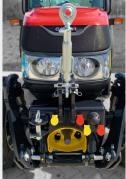

### Accessories

A complete range to cover the needs of comfort and safety on the front system.

The Sauter front protector L and XL, properly ballasted for your requirements. For more safety on the road!

The Sauter protector - for rear and front mounting

The Sauter swivel lower links – for even more flexibility of the front implement