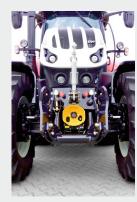

## **Municipal**

Always the right interface to your device.

- Municipal mounting plate for front linkage
- Municipal mounting plate fixed mounting
   ■
- → Push rod

Hydraulic implement relief

Mounting plate - simply fixed in front linkage