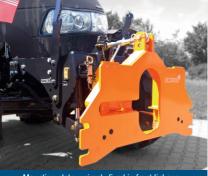

## **Municipal**

Always the right interface to your device.

- Municipal mounting plate for front linkage
- Municipal mounting plate fixed mounting
   ■
- → Push rod

Hydraulic implement relief

Mounting plate - simply fixed in front linkage