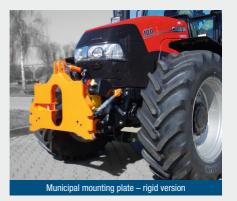

## **Municipal**

Always the right interface to your device.

- Municipal mounting plate for front linkage
- Municipal mounting plate fixed mounting
   ■
- → Push rod

Hydraulic implement relief

Mounting plate - simply fixed in front linkage