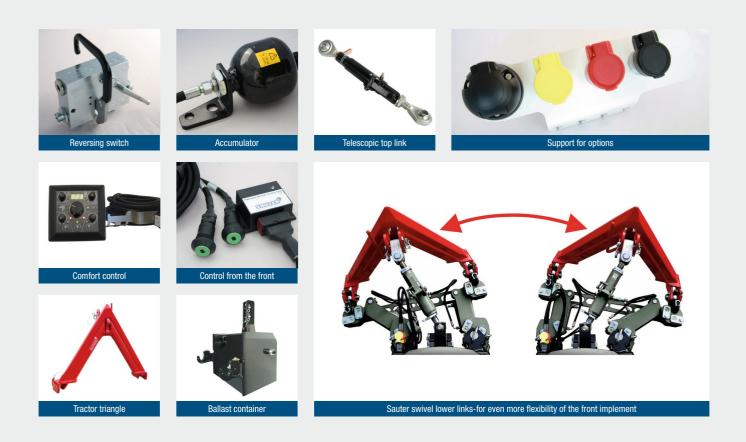

### Accessories

A complete range to cover the needs of comfort and safety on the front system.

The Sauter front protector L and XL, properly ballasted for your requirements. For more safety on the road!

The Sauter protector - for rear and front mounting

The Sauter swivel lower links – for even more flexibility of the front implement