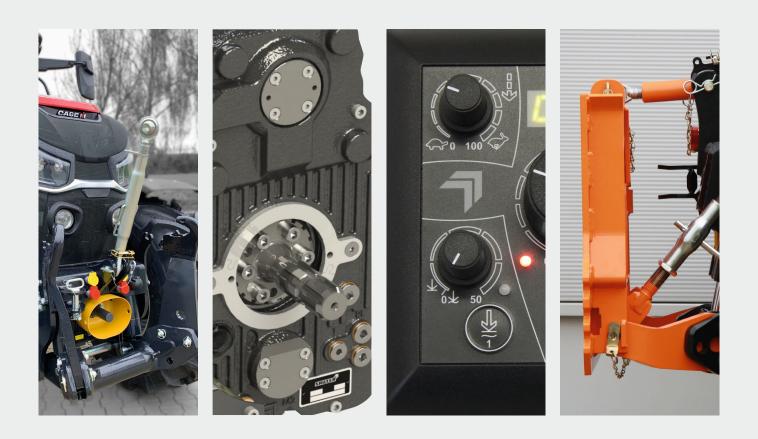

## **Sauter Front PTO**

We create drive.

Always perfectly matched to your application

- Gearboxes with high power density
- Economical and fuel saving
- Economic front PTO for lower tractor engine speed
   ■

#### Front PTO 2 speeds

- ¬■ Speed 1000 / 1000 Eco electrohydraulically selectable
- Maximum Power 176 kW / 240 HP
- Always the right speed suitable to the rear PTO
   ■