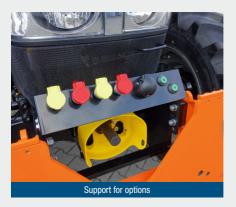

# More options with Sauter!

### Accessories

A complete range to cover the needs of comfort and safety on the front system.

The Sauter front protector L and XL, properly ballasted for your requirements. For more safety on the road!

The Sauter protector - for rear and front mounting

The Sauter swivel lower links – for even more flexibility of the front implement