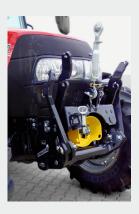

#### Front PTO 2 speeds

- ¬■ Speed 1000 / 1000 Eco electrohydraulically selectable
- Maximum Power 176 kW / 240 HP
- Always the right speed suitable to the rear PTO
   ■