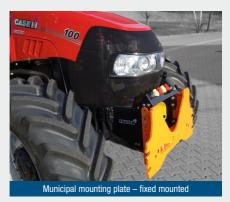

## **Municipal**

Always the right interface to your device.

- Municipal mounting plate for front linkage
- Municipal mounting plate fixed mounting
   ■
- → Push rod

Hydraulic implement relief

Mounting plate - simply fixed in front linkage