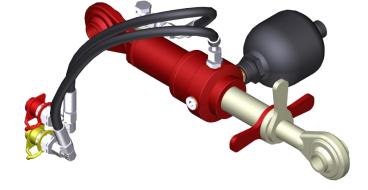

## Comfort top link Hydraulic telescopic top link cat. 2

Work in the field

- ✓ Ground tracking
  - smooth running clearance for ground-based devices
- ✓ Hydraulic implement relief
  - adjustable at any time for tilt function
- ✓ Handling
  - larger slope angle through targeted tilting

## Transport

- ✓ shock absorption through integrated pressure accumulator
  - ideal for tractors without own vibration damping

## Operation

- ✓ intuitive und controllable
  - with double-acting control unit
  - with pressure gauge

We reserve the right to change the design. Printing errors reserved.