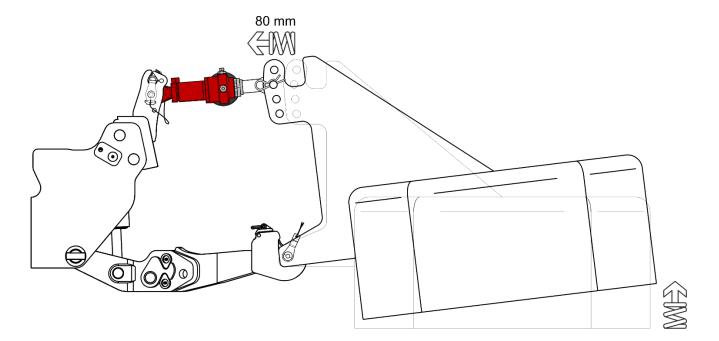

## Comfort top link Hydraulic telescopic top link cat. 2

Work in the field

- ✓ Ground tracking
  - smooth running clearance for ground-based devices
- ✓ Hydraulic implement relief
  - adjustable at any time for tilt function
- ✓ Handling
  - larger slope angle through targeted tilting

## Transport

- ✓ shock absorption through integrated pressure accumulator
  - ideal for tractors without own vibration damping

## Maintenance

✓ better accessibility by tilting the device

## Operation

- ✓ intuitive und controllable
  - with double-acting control unit
  - with pressure gauge

We reserve the right to change the design. Printing errors reserved.